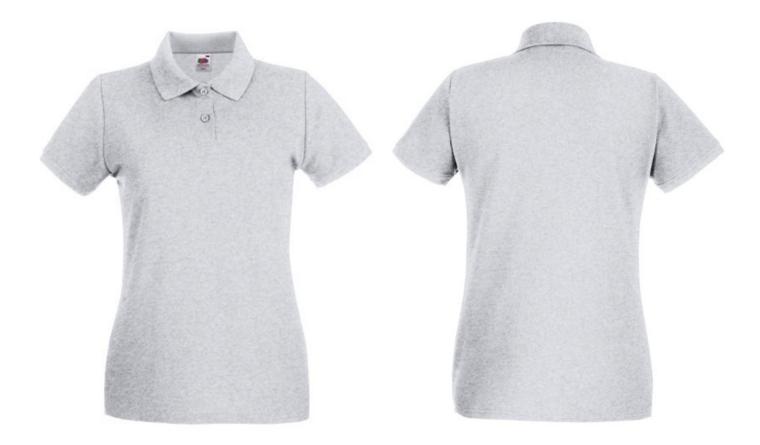

# FRUIT OF THE LOOM, LADIES PREMIUM POLO, WOMEN'S PREMIUM POLO SHIRT, ASH GRAY, L

## Specification

Fruit of the Loom, Ladies Premium Polo, women's premium polo shirt, ash gray, L. Women's polo shirt, premium quality, composed of 97% cotton and 3% polyester, 180gm / m2, modern cut, slightly waisted, intended for everyday use work and life activities, a third button on the front panel, a slight flute on the sleeves, a classic polo collar. Branding: flex, flock, embroidery, sieve